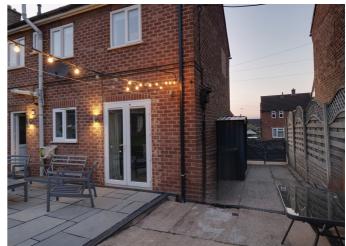

To the front of the property there is ample space to park at least 3 cars on the private driveway which leads to a detached single garage with power supply.

The garden benefits from a recently laid patio, and has a two tier raised garden laid with low maintenance astro turf. There is lighting on the patio which can be controlled wirelessly via Google Home.