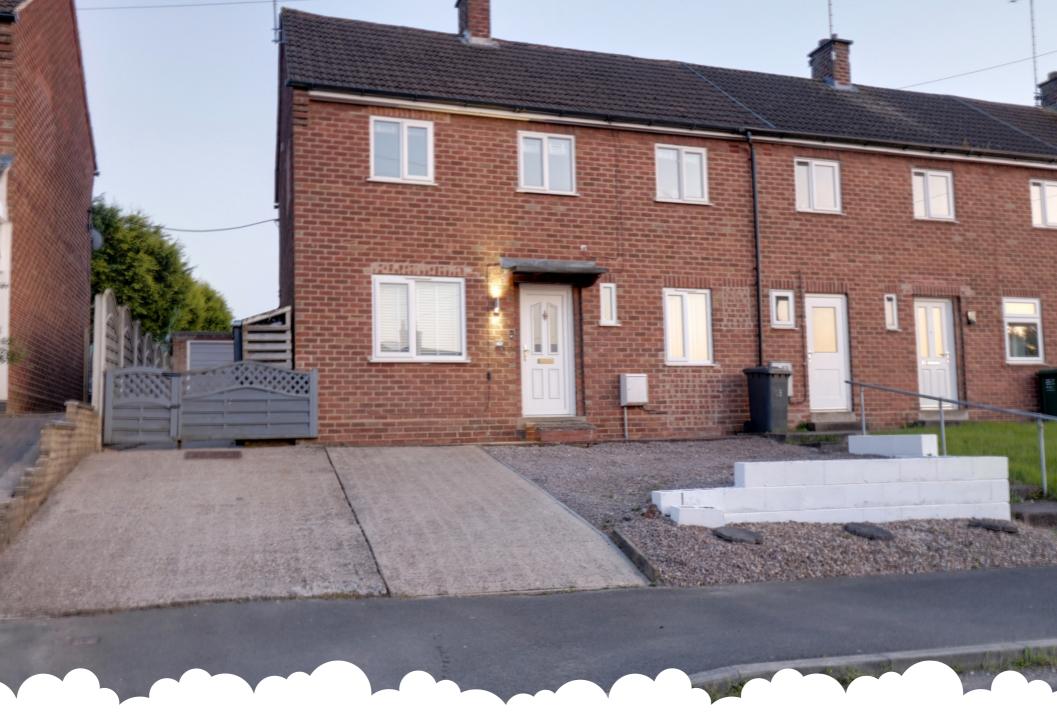

£215,000

3 Bedroom End of Terrace House for sale

40 Harbin Road, Walton-on-Trent, Swadlincote

### **Key Features**

- Attention First Time Buyers
- Well Presented Throughout
- Good Size Family Gardens
- Private Driveway & Detached Garage
- Close to Local Schools John Taylor Catchment
- Viewing Recommended
- Call NOW 24/7 or book instantly online to View

To the front of the property there is ample space to park at least 3 cars on the private driveway which leads to a detached single garage with power supply.

The garden benefits from a recently laid patio, and has a two tier raised garden laid with low maintenance astro turf. There is lighting on the patio which can be controlled wirelessly via Google Home.