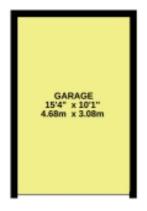

To the front of the property there is ample space to park at least 3 cars on the private driveway which leads to a detached single garage with power supply.

The garden benefits from a recently laid patio, and has a two tier raised garden laid with low maintenance astro turf. There is lighting on the patio which can be controlled wirelessly via Google Home.

## Floorplans

GROUND FLOOR 1ST FLOOR

# Floorplans

GROUND FLOOR 586 sq.ft. (54.5 sq.m.) approx.

1ST FLOOR 436 sq.ft. (40.5 sq.m.) approx.

For illustrative purposes only. Decorative finishes, fixtures, fittings and furnishings do not represent the current state of the property. Measurements are approximate. Not to scale.