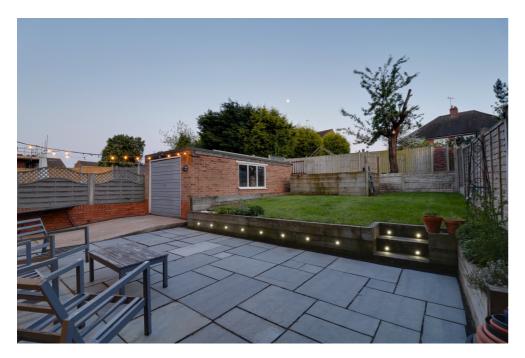

To the front of the property there is ample space to park at least 3 cars on the private driveway which leads to a detached single garage with power supply.

The garden benefits from a recently laid patio, and has a two tier raised garden laid with low maintenance astro turf. There is lighting on the patio which can be controlled wirelessly via Google Home.