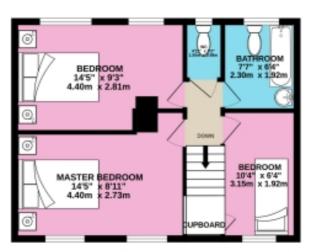

Upstairs there are two generous sized double bedrooms and a single bedroom, family bathroom fitted with a white 3 piece suite, and there is also a separate wc. The loft has a pull down ladder and is part boarded for storage.

## Floorplans

GROUND FLOOR 1ST FLOOR

# Floorplans

GROUND FLOOR 586 sq.ft. (54.5 sq.m.) approx.

1ST FLOOR 436 sq.ft. (40.5 sq.m.) approx.

For illustrative purposes only. Decorative finishes, fixtures, fittings and furnishings do not represent the current state of the property. Measurements are approximate. Not to scale.