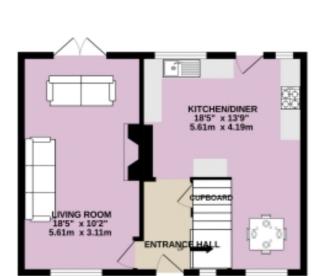

### Overview

Book to view via our EweMove website. What a fabulous home set in the popular village of Walton-on-Trent. With a generous sized modern fitted kitchen/diner, cosy living room with feature log burner and an amazing outdoor space! Must be viewed!

## Floorplans

GROUND FLOOR 1ST FLOOR

# Floorplans

GROUND FLOOR 586 sq.ft. (54.5 sq.m.) approx.

1ST FLOOR 436 sq.ft. (40.5 sq.m.) approx.

For illustrative purposes only. Decorative finishes, fixtures, fittings and furnishings do not represent the current state of the property. Measurements are approximate. Not to scale.