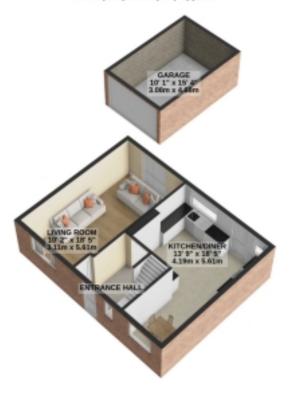

To the front of the property there is ample space to park at least 3 cars on the private driveway which leads to a detached single garage with power supply.

The garden benefits from a recently laid patio, and has a two tier raised garden laid with low maintenance astro turf. There is lighting on the patio which can be controlled wirelessly via Google Home.

## Floorplans

GROUND FLOOR 1ST FLOOR

# Floorplans

GROUND FLOOR 586 sq.ft. (54.5 sq.m.) approx.

1ST FLOOR 436 sq.ft. (40.5 sq.m.) approx.

For illustrative purposes only. Decorative finishes, fixtures, fittings and furnishings do not represent the current state of the property. Measurements are approximate. Not to scale.