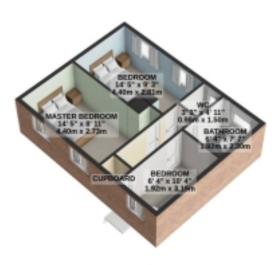

Upstairs there are two generous sized double bedrooms and a single bedroom, family bathroom fitted with a white 3 piece suite, and there is also a separate wc. The loft has a pull down ladder and is part boarded for storage.

## Floorplans

GROUND FLOOR 1ST FLOOR

# Floorplans

GROUND FLOOR 586 sq.ft. (54.5 sq.m.) approx.

1ST FLOOR 436 sq.ft. (40.5 sq.m.) approx.

For illustrative purposes only. Decorative finishes, fixtures, fittings and furnishings do not represent the current state of the property. Measurements are approximate. Not to scale.