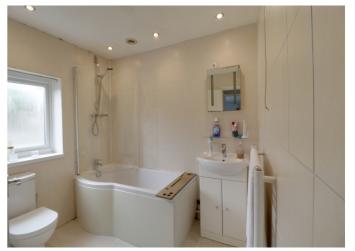

Upstairs there are two generous sized double bedrooms and a single bedroom, family bathroom fitted with a white 3 piece suite, and there is also a separate wc. The loft has a pull down ladder and is part boarded for storage.